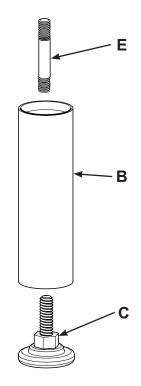

# Step 1 - Assemble the four 3" Pillars

Hand thread a Foot Pad (**C**) into each of the four 3" Pillars (**B**); then, hand thread one Shelf Connector (**E**) into each 3" Pillar

Step 2 - Insert four 3" Pillars into Lower Shelf